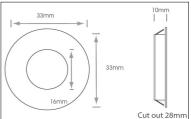

# **INSTALLATION** with Diagrams

- For recessed cut the diameter hole 28MM on the surface to which the light is being installed (without surface spacer part).
- 2) Put the wire through the hole
- Connect the power with 12VDC driver & push the lamp into hole.
- Ensure the body of the lamp is securely fixed on the face of installation, then restore the power and check operation.
- For surface mounting or to install within a wall, use the supplied surface spacer and follow instructions 2-4 above.