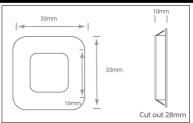

# **INSTALLATION** with Diagrams

- For recessed cut the diameter hole 28MM on the surface to which the light is being installed (without surface spacer part).
- 2) Put the wire through the hole
- Connect the power with 12VDC driver & push the lamp into hole.
- Ensure the body of the lamp is securely fixed on the face of installation, then restore the power and check operation.
- For surface mounting or to install within a wall, use the supplied surface spacer and follow instructions 2-4 above.